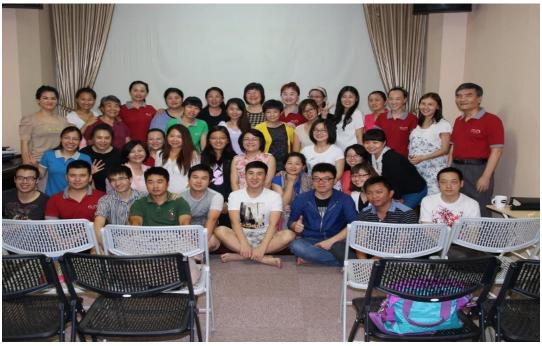

# **BETHEL JOSHUA CHINESE CHURCH IN JAKARTA**

Photo taken after Saturday evening fellowship shepherd by Pastor Hsu (most right, in red).