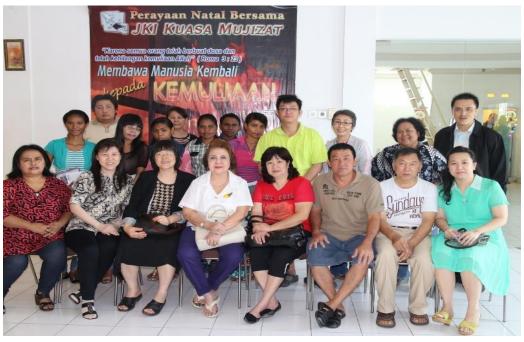

# JKI KUASA MUJIZAT CHURCH IN SURABAYA

Photo after Sunday service with Pastor Sumber (most right, back row).

### JKI KUASA MUJIZAT CHURCH IN SURABAYA

Middle, front row; Hoa, Pak Anton, Ibu Ellyanna (my parents), Rosy Chao, sister Susi, Pastor Sumber (behind) and the church.