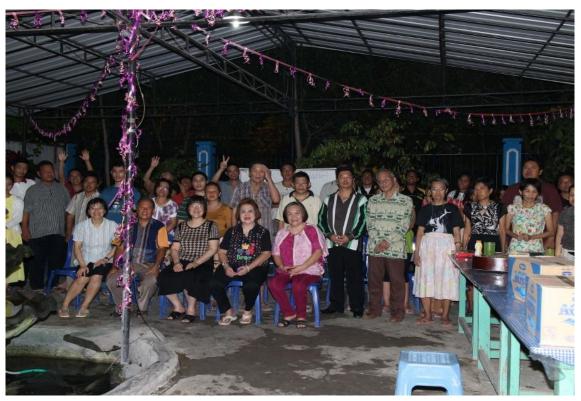

### GLORY TO THE TRINITY MINISTRY 2014 MISSIONARY TRIP

# **GPPS KUNTISARI CHURCH IN SURABAYA**

Triphena, Pastor Purwadi, Ibu Ellyanna, Rosy Chao, Pastor Loe Samuel, Ibu Laniwati (wife), Ong Khang Chuen (Triphena's husband) and son.