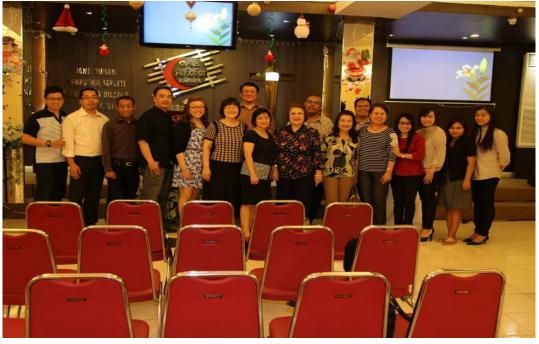

### GLORY TO THE TRINITY MINISTRY 2014 MISSIONARY TRIP

# **BETHEL JOSHUA CHINESE CHURCH IN JAKARTA**



Photo taken after Saturday evening fellowship shepherd by Pastor Hsu (most right, in red).

## **REHOBOT CHURCH IN SURABAYA**



Photo taken after preaching and fellowship.

#### GLORY TO THE TRINITY MINISTRY 2014 MISSIONARY TRIP

# JKI KUASA MUJIZAT CHURCH IN SURABAYA



Photo after Sunday service with Pastor Sumber (most right, back row).

### JKI KUASA MUJIZAT CHURCH IN SURABAYA



Middle, front row; Hoa, Pak Anton, Ibu Ellyanna (my parents), Rosy Chao, sister Susi, Pastor Sumber (behind) and the church.

# GLORY TO THE TRINITY MINISTRY 2014 MISSIONARY TRIP

# FELLOWSHIP IN MY PARENT'S HOME IN SURABAYA



## **DULOS MENTAL HOSPITAL IN SURABAYA**



Front row: Paoline, Pak Fredrick, Rosy Chao, Ibu Ellyanna, Ibu Yuli.

### GLORY TO THE TRINITY MINISTRY 2014 MISSIONARY TRIP

# **GPPS KUNTISARI CHURCH IN SURABAYA**



Triphena, Pastor Purwadi, Ibu Ellyanna, Rosy Chao, Pastor Loe Samuel, Ibu Laniwati (wife), Ong Kha