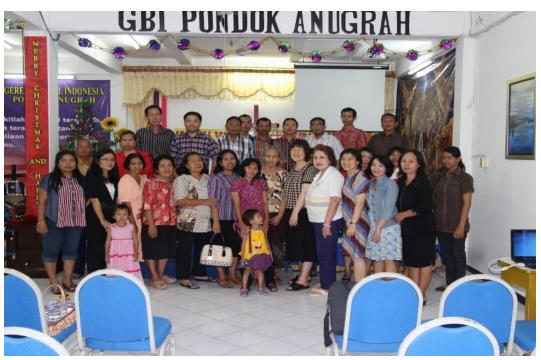

2014 MISSIONARY TRIP

# JKI KUASA MUJIZAT CHURCH IN SURABAYA



Photo after Sunday service with Pastor Sumber (most right, back row).

### JKI KUASA MUJIZAT CHURCH IN SURABAYA



Middle, front row; Hoa, Pak Anton, Ibu Ellyanna (my parents), Rosy Chao, sister Susi, Pastor Sumber (behind) and the church.

# GLORY TO THE TRINITY MINISTRY 2014 MISSIONARY TRIP

# FELLOWSHIP IN MY PARENT'S HOME IN SURABAYA



## **DULOS MENTAL HOSPITAL IN SURABAYA**



Front row: Paoline, Pak Fredrick, Rosy Chao, Ibu Ellyanna, Ibu Yuli.

### GLORY TO THE TRINITY MINISTRY 2014 MISSIONARY TRIP

# **GPPS KUNTISARI CHURCH IN SURABAYA**



Triphena, Pastor Purwadi, Ibu Ellyanna, Rosy Chao, Pastor Loe Samuel, Ibu Laniwati (wife), Ong Khang Chuen (Triphena's husband) and son.

# GBI PONDOK ANUGRAH CHURCH IN SURABAYA



Picture taken after Sunday worship.