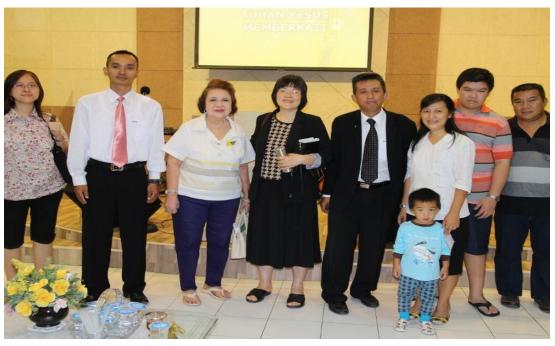

#### GLORY TO THE TRINITY MINISTRY 2014 MISSIONARY TRIP

# JKI KUASA MUJIZAT CHURCH IN SURABAYA

Photo after Sunday service with Pastor Sumber (most right, back row).

### JKI KUASA MUJIZAT CHURCH IN SURABAYA

Middle, front row; Hoa, Pak Anton, Ibu Ellyanna (my parents), Rosy Chao, sister Susi, Pastor Sumber (behind) and the church.